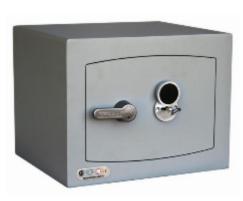

## Mini Vault S2 Gold FR 1 Key Locking

- £4,000 overnight cash cover (£40,000 valuables)
- Independently tested and certified to EN14450 S2
- Double walled construction with fire resistant infill to DIN 4102
- 4mm Solid steel outer body and 2mm inner body
- 8mm anti-bludgeon door fitted with VdS Class 1 double bitted safe lock
- Chrome plated bolt cups
- Adjustable jewellery shelf included
- Motion sensitive Interior light included
- Suitable for rear or floor fixing Bolts supplied
- Colour Metallic Dark Grey RAL7001

## **Specification**

| sku                         | SFMV-1FRK-G-S2    |
|-----------------------------|-------------------|
| Standard                    | Gold              |
| Cash Rating                 | £4,000            |
| Volume                      | 12 litres         |
| Shelves                     | 1                 |
| Internal Dimensions (H*W*D) | 182 * 304 * 220mm |
| External Dimensions (H*W*D) | 294 * 374 * 325mm |