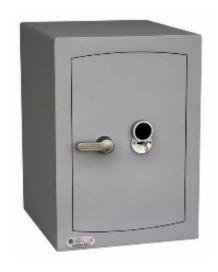

## Mini Vault S2 Gold FR 2 Key Locking

- £4,000 overnight cash cover (£40,000 valuables)
- Independently tested and certified to EN14450 S2
- Double walled construction with fire resistant infill to DIN 4102
- 4mm Solid steel outer body and 2mm inner body
- 8mm anti-bludgeon door fitted with VdS Class 1 double bitted safe lock
- Chrome plated bolt cups
- Adjustable jewellery shelves included
- Motion sensitive Interior light included
- Suitable for rear or floor fixing Bolts supplied
- Colour Metallic Dark Grey RAL7001

## **Specification**

| sku                         | SFMV-2FRK-G-S2    |
|-----------------------------|-------------------|
| Standard                    | Gold              |
| Cash Rating                 | £4,000            |
| Volume                      | 41 litres         |
| Shelves                     | 2                 |
| Internal Dimensions (H*W*D) | 420 * 304 * 320mm |
| External Dimensions (H*W*D) | 532 * 374 * 425mm |