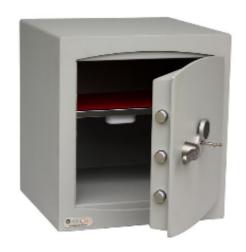

## Mini Vault S2 Gold FR 3 Key Locking

- £4,000 overnight cash cover (£40,000 valuables)
- Independently tested and certified to EN14450 S2
- Double walled construction with fire resistant infill to DIN 4102
- 4mm Solid steel outer body and 2mm inner body
- 8mm anti-bludgeon door fitted with VdS Class 1 double bitted safe lock
- Chrome plated bolt cups
- Adjustable jewellery shelf included
- Motion sensitive Interior light included
- Suitable for rear or floor fixing Bolts supplied
- Colour Metallic Dark Grey RAL7001

## **Specification**

| SKU                         | SFMV-3FRK-G-S2    |
|-----------------------------|-------------------|
| Standard                    | Gold              |
| Cash Rating                 | £4,000            |
| Volume                      | 38 litres         |
| Shelves                     | 1                 |
| Internal Dimensions (H*W*D) | 350 * 360 * 305mm |
| External Dimensions (H*W*D) | 470 * 435 * 405mm |