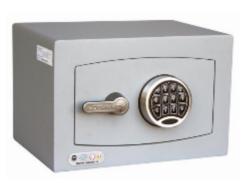

## Mini Vault S2 Gold FR 0 Electronic

## Mini Vault S2 Gold FR 0 Electronic

- £4,000 overnight cash cover (£40,000 valuables)
- Independently tested and certified to EN14450 S2
- Double walled construction with fire resistant infill to DIN 4102
- 4mm Solid steel outer body and 2mm inner body
- 8mm anti-bludgeon door fitted with advanced electronic lock
- Registration system to prevent lockout situation
- Chrome plated bolt cups
- Motion sensitive Interior light included
- Suitable for rear or floor fixing Bolts supplied
- Batteries, Installation and operating instructions included
- Colour Metallic Dark Grey RAL7001

## **Specification**

| SKU                         | SFMV-0FRZE-G-S2   |
|-----------------------------|-------------------|
| Standard                    | Gold              |
| Cash Rating                 | £4,000            |
| Volume                      | 7 litres          |
| Internal Dimensions (H*W*D) | 138 * 304 * 168mm |
| External Dimensions (H*W*D) | 250 * 374 * 274mm |