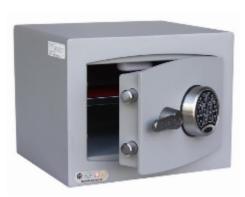

## Mini Vault S2 Gold FR 1 Electronic

## Mini Vault S2 Gold FR 1 Electronic

- £4,000 overnight cash cover (£40,000 valuables)
- Independently tested and certified to EN14450 S2
- Double walled construction with fire resistant infill to DIN 4102
- 4mm Solid steel outer body and 2mm inner body
- 8mm anti-bludgeon door fitted with advanced electronic lock
- Registration system to prevent lockout situation
- Chrome plated bolt cups
- Adjustable jewellery shelf included
- Motion sensitive Interior light included
- Suitable for rear or floor fixing Bolts supplied
- Colour Metallic Dark Grey RAL7001

## **Specification**

| sku                         | SFMV-1FRZE-G-S2   |
|-----------------------------|-------------------|
| Standard                    | Gold              |
| Cash Rating                 | £4,000            |
| Volume                      | 12 litres         |
| Shelves                     | 1                 |
| Internal Dimensions (H*W*D) | 182 * 304 * 220mm |
| External Dimensions (H*W*D) | 294 * 374 * 325mm |