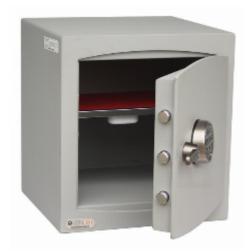

## Mini Vault S2 Gold FR 3 Electronic

- £4,000 overnight cash cover (£40,000 valuables)
- Independently tested and certified to EN14450 S2
- Double walled construction with fire resistant infill to DIN 4102
- 4mm Solid steel outer body and 2mm inner body
- 8mm anti-bludgeon door fitted with advanced electronic lock
- Registration system to prevent lockout situation
- Chrome plated bolt cups
- Adjustable jewellery shelf included
- Motion sensitive Interior light included
- Suitable for rear or floor fixing Bolts supplied
- Batteries, Installation and operating instructions included
- Colour Metallic Dark Grey RAL7001