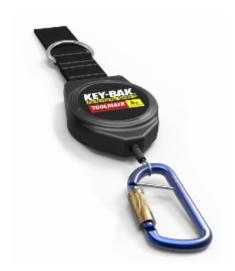

## **Toolmate Retractable Tool Tether 2.25kg Capacity**

Standard, non-retracting tool tethers become entangled, leading to accidents. The Toolmate retractable tool tether has a 1,500mm stainless steel cable, which stays retracted when not in use, alleviating accidents and making the workplace safer for your employees. The 2.25kg. maximum drop capacity reduces the risk of heavy tools falling, causing physical injuries and costly tool replacements.

- Durable glass reinforced impact resistant ABS body
- 1,500mm stainless steel retractable cable with nylon sleeve, minimizes snagging and prevents entanglement.
- Stainless steel spring providing 170g of retraction force
- Can be attached to the wearer via nylon belt loop or D-ring
- Self locking aluminium karabiner, prevents accidental gate opening
- Safety Tell-tale Indicator Indicates if the unit has been compromised, so it can be taken out of service.
- Individually serialised for tracking and traceability
- Independently Tested All units are tested and verified through a third party testing facility, to a 2:1 safety factor.
- ANSI / ISEA 121-2018 Certified