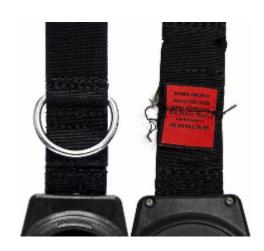

- Durable glass reinforced impact resistant ABS body
- 1,500mm stainless steel retractable cable with nylon sleeve, minimizes snagging and prevents entanglement.
- Stainless steel spring providing 170g of retraction force
- Can be attached to the wearer via nylon belt loop or D-ring
- Self locking aluminium karabiner, prevents accidental gate opening
- Safety Tell-tale Indicator Indicates if the unit has been compromised, so it can be taken out of service.
- Individually serialised for tracking and traceability
- Independently Tested All units are tested and verified through a third party testing facility, to a 2:1 safety factor.
- ANSI / ISEA 121-2018 Certified