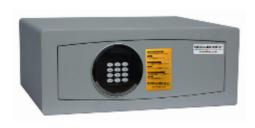

## **Euro Vault - Electronic Hotel Safe**

## **Euro Vault - Electronic Hotel Safe**

- £1,500 overnight cash cover (£15,000 valuables)
- 2mm Solid steel electrically welded body
- 4mm Thick door fitted with illuminated electronic keypad
- 20mm Hardened steel locking bolts
- Locking is via a motorised lock 4 x AA batteries included
- Management override key and master code ensures emergency entry at all times
- Soft foam insert protects valuables from damage
- Automatic interior light for improved visibility
- Suitable for floor / wall fixing Bolts supplied
- Colour Metallic Dark Grey RAL7001
- Insurance ratings may change depending on location, Please check with your underwriters

## **Specification**

| SKU                         | SFEV035-TZE-H     |
|-----------------------------|-------------------|
| Cash Rating                 | £1,500            |
| Internal Dimensions (H*W*D) | 195 * 495 * 350mm |
| External Dimensions (H*W*D) | 200 * 500 * 400mm |
| Volume                      | 34 litres         |