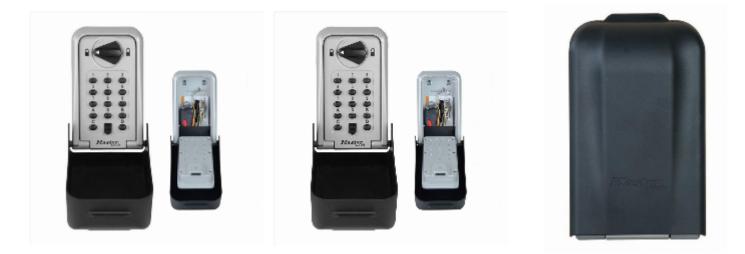

## Master Lock 5426EURD Push Button Key Lock Box

## 5426D High Security Push Button Key Storage Unit

- Supplied with 4 fixing screws
- Ideal for use in commercial and domestic applications
- Sold Secure & SBD approved
- Large enough for bunches of key, credit cards etc.. 140cm<sup>3</sup> capacity
- Solid Zinc body to resist against hammering or sawing
- Weather resistant suitable for outdoor use. Waterproof cover included
- Up to 16,000 possible codes can be set
- Prevents being "locked out"
- Easily mounts to most surfaces (Fixings provided)
- Can also be used as a mini safe for small amounts of cash & valuables
- Removable weather cover for durability and added discretion when not in use
- Limited Lifetime Warranty

## **Specification**

| ѕки                         | 5426D            |
|-----------------------------|------------------|
| Internal Dimensions (H*W*D) | 130 * 66 * 22mm  |
| External Dimensions (H*W*D) | 173 * 103 * 75mm |