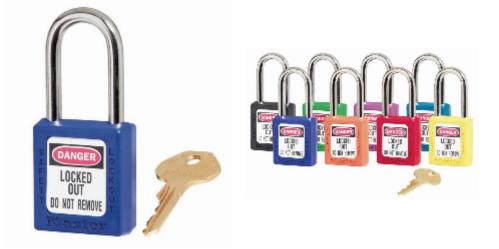

## 410KA 6-Pin Blue Zenex Under Master Key

- Used in conjunction with lockout hasps for the isolation of machinery, plant & switchgear
- Choice of 8 different colours for ease of identification
- Durable, lightweight, non-conductive Zenex lock body
- Customize on-site with permanent, write-on labels
- Precise 6-pin tumbler mechanism offers 40,000 differs
- These locks are all grouped to work on their own unique key, but can be overriden by the Master Key
- Key retaining-ensures that padlock is not left unlocked
- Supplied with 1 key per lock

## **Specification**

| ѕки                          | 410MK/BLU |
|------------------------------|-----------|
| Shackle Diameter             | 6mm       |
| Vertical Shackle Clearance   | 38mm      |
| Horizontal Shackle Clearance | 20mm      |
| Body Width                   | 38mm      |