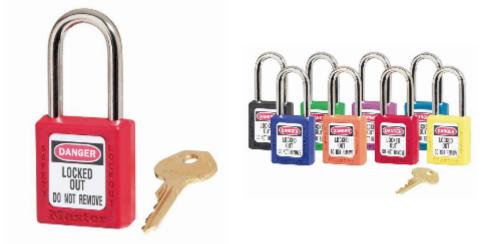

## 410 6-Pin Red Zenex Under Master Key

## 410KA 6-Pin Red Zenex Under Master Key

- Used in conjunction with lockout hasps for the isolation of machinery, plant & switchgear
- Choice of 8 different colours for ease of identification
- Durable, lightweight, non-conductive Zenex lock body
- Customize on-site with permanent, write-on labels
- Precise 6-pin tumbler mechanism offers 40,000 differs
- These locks are all grouped to work on their own unique key, but can be overriden by the Master Key
- Key retaining-ensures that padlock is not left unlocked
- Supplied with 1 key per lock

## **Specification**

| ѕки                          | 410MK/RED |
|------------------------------|-----------|
| Shackle Diameter             | 6mm       |
| Vertical Shackle Clearance   | 38mm      |
| Horizontal Shackle Clearance | 20mm      |
| Body Width                   | 38mm      |