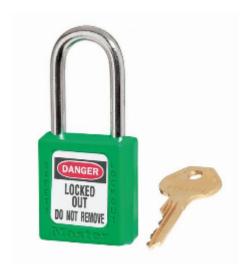

## 410 6-Pin Green Zenex Under Master Key

## 410KA 6-Pin Green Zenex Under Master Key

- Used in conjunction with lockout hasps for the isolation of machinery, plant & switchgear
- Choice of 8 different colours for ease of identification
- Durable, lightweight, non-conductive Zenex lock body
- Customize on-site with permanent, write-on labels
- Precise 6-pin tumbler mechanism offers 40,000 differs
- These locks are all grouped to work on their own unique key, but can be overriden by the Master Key
- Key retaining-ensures that padlock is not left unlocked
- Supplied with 1 key per lock

## **Specification**

| sku                                 | 410MK/GRN |
|-------------------------------------|-----------|
| Shackle Diameter                    | 6mm       |
| Vertical Shackle Clearance          | 38mm      |
| <b>Horizontal Shackle Clearance</b> | 20mm      |
| Body Width                          | 38mm      |