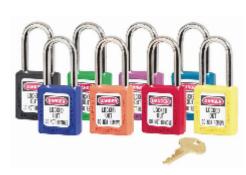

## 410KA 6-Pin Green Zenex Under Master Key

- Used in conjunction with lockout hasps for the isolation of machinery, plant & switchgear
- Choice of 8 different colours for ease of identification
- Durable, lightweight, non-conductive Zenex lock body
- Customize on-site with permanent, write-on labels
- Precise 6-pin tumbler mechanism offers 40,000 differs
- These locks are all grouped to work on their own unique key, but can be overriden by the Master Key
- Key retaining-ensures that padlock is not left unlocked
- Supplied with 1 key per lock