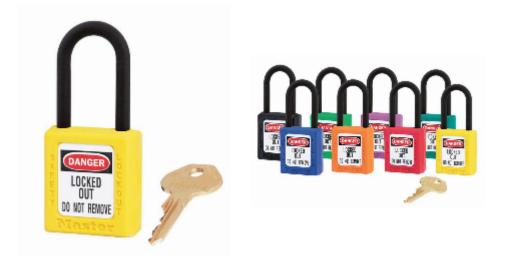

## 406 6-Pin Yellow Zenex Keyed Alike Under Master Key

## 406 6-Pin Yellow Zenex Keyed Alike Under Master Key

- Used in conjunction with lockout hasps for the isolation of machinery, plant & switchgear
- Choice of 8 different colours for ease of identification
- Durable, lightweight, non-conductive Zenex lock body
- Customize on-site with permanent, write-on labels
- All components are non-sparking and non-magnetic plastic, copper, brass
- Precise 6-pin tumbler mechanism offers 100,000 differs
- These locks are all grouped to work in sets under a common key, but can be overriden by the Master Key
- Key retaining-ensures that padlock is not left unlocked
- Supplied with 1 key per lock

## Specification

| SKU                          | 406KAMK/YLW |
|------------------------------|-------------|
| Shackle Diameter             | 6mm         |
| Vertical Shackle Clearance   | 38mm        |
| Horizontal Shackle Clearance | 20mm        |
| Body Width                   | 38mm        |