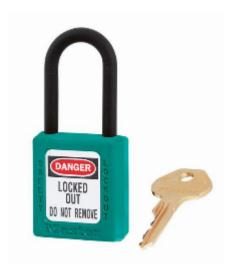

## 406 6-Pin Teal Zenex Keyed Alike Under Master Key

## 406 6-Pin Teal Zenex Keyed Alike Under Master Key

- Used in conjunction with lockout hasps for the isolation of machinery, plant & switchgear
- Choice of 8 different colours for ease of identification
- Durable, lightweight, non-conductive Zenex lock body
- Customize on-site with permanent, write-on labels
- All components are non-sparking and non-magnetic plastic, copper, brass
- Precise 6-pin tumbler mechanism offers 100,000 differs
- These locks are all grouped to work in sets under a common key, but can be overriden by the Master Key
- Key retaining-ensures that padlock is not left unlocked
- Supplied with 1 key per lock

## **Specification**

| SKU                                 | 406KAMK/TEA |
|-------------------------------------|-------------|
| Shackle Diameter                    | 6mm         |
| Vertical Shackle Clearance          | 38mm        |
| <b>Horizontal Shackle Clearance</b> | 20mm        |
| Body Width                          | 38mm        |