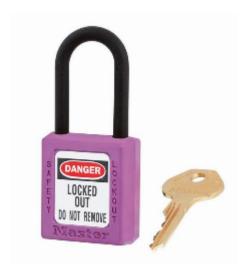

## 406 6-Pin Purple Zenex Keyed Alike Under Master Key

## 406 6-Pin Purple Zenex Keyed Alike Under Master Key

- Used in conjunction with lockout hasps for the isolation of machinery, plant & switchgear
- Choice of 8 different colours for ease of identification
- Durable, lightweight, non-conductive Zenex lock body
- Customize on-site with permanent, write-on labels
- All components are non-sparking and non-magnetic plastic, copper, brass
- Precise 6-pin tumbler mechanism offers 100,000 differs
- These locks are all grouped to work in sets under a common key, but can be overriden by the Master Key
- Key retaining-ensures that padlock is not left unlocked
- Supplied with 1 key per lock

## **Specification**

| sku                                 | 406KAMK/PRP |
|-------------------------------------|-------------|
| Shackle Diameter                    | 6mm         |
| Vertical Shackle Clearance          | 38mm        |
| <b>Horizontal Shackle Clearance</b> | 20mm        |
| Body Width                          | 38mm        |