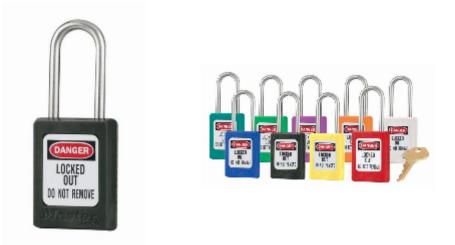

## S31 6-Pin Black Zenex Keyed Alike Under Master Key

- Used in conjunction with lockout hasps for the isolation of machinery, plant & switchgear
- Choice of 9 different colours for ease of identification
- Durable, lightweight, non-conductive Zenex lock body
- Customize on-site with permanent, write-on labels
- Precise 6-pin tumbler mechanism offers 40,000 differs
- These locks are all grouped to work in sets under a common key, but can be overriden by the Master Key
- Key retaining-ensures that padlock is not left unlocked
- Supplied with 1 key per lock