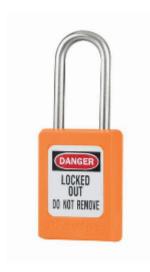

## S31 6-Pin Orange Zenex Keyed Alike Under Master Key

- Used in conjunction with lockout hasps for the isolation of machinery, plant & switchgear
- Choice of 9 different colours for ease of identification
- Durable, lightweight, non-conductive Zenex lock body
- Customize on-site with permanent, write-on labels
- Precise 6-pin tumbler mechanism offers 40,000 differs
- These locks are all grouped to work in sets under a common key, but can be overriden by the Master Key
- Key retaining-ensures that padlock is not left unlocked
- Supplied with 1 key per lock

## **Specification**

| SKU                          | 31SKAMK/ORG |
|------------------------------|-------------|
| Shackle Diameter             | 4.7mm       |
| Vertical Shackle Clearance   | 38mm        |
| Horizontal Shackle Clearance | 16mm        |
| Body Width                   | 35mm        |