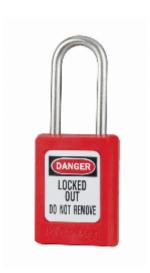

## S31 6-Pin Red Zenex Keyed Alike Under Master Key

- Used in conjunction with lockout hasps for the isolation of machinery, plant & switchgear
- Choice of 9 different colours for ease of identification
- Durable, lightweight, non-conductive Zenex lock body
- Customize on-site with permanent, write-on labels
- Precise 6-pin tumbler mechanism offers 40,000 differs
- These locks are all grouped to work in sets under a common key, but can be overriden by the Master Key
- Key retaining-ensures that padlock is not left unlocked
- Supplied with 1 key per lock

## **Specification**

| SKU                          | 31SKAMK/RED |
|------------------------------|-------------|
| Shackle Diameter             | 4.7mm       |
| Vertical Shackle Clearance   | 38mm        |
| Horizontal Shackle Clearance | 16mm        |
| Body Width                   | 35mm        |