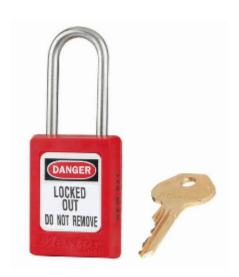

## S31 6-Pin Red Zenex Keyed Alike Under Master Key

- Used in conjunction with lockout hasps for the isolation of machinery, plant & switchgear
- Choice of 9 different colours for ease of identification
- Durable, lightweight, non-conductive Zenex lock body
- Customize on-site with permanent, write-on labels
- Precise 6-pin tumbler mechanism offers 40,000 differs
- These locks are all grouped to work in sets under a common key, but can be overriden by the Master Key
- Key retaining-ensures that padlock is not left unlocked
- Supplied with 1 key per lock

## **Specification**

| SKU                          | 31SKAMK/RED |
|------------------------------|-------------|
| Shackle Diameter             | 4.7mm       |
| Vertical Shackle Clearance   | 38mm        |
| Horizontal Shackle Clearance | 16mm        |
| Body Width                   | 35mm        |