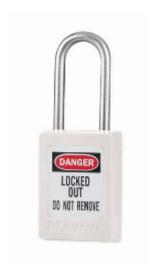

## S31 6-Pin White Zenex Keyed Alike Under Master Key

## S31 6-Pin White Zenex Keyed Alike Under Master Key

- Used in conjunction with lockout hasps for the isolation of machinery, plant & switchgear
- Choice of 9 different colours for ease of identification
- Durable, lightweight, non-conductive Zenex lock body
- Customize on-site with permanent, write-on labels
- Precise 6-pin tumbler mechanism offers 40,000 differs
- These locks are all grouped to work in sets under a common key, but can be overriden by the Master Key
- Key retaining-ensures that padlock is not left unlocked
- Supplied with 1 key per lock

## **Specification**

| sku                                 | 31SKAMK/WHT |
|-------------------------------------|-------------|
| Shackle Diameter                    | 4.7mm       |
| Vertical Shackle Clearance          | 38mm        |
| <b>Horizontal Shackle Clearance</b> | 16mm        |
| Body Width                          | 35mm        |