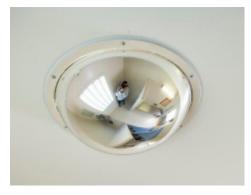

## Polycarbonate Ceiling Dome Mirror - 450mm

## **Polycarbonate Ceiling Dome Mirror - 450mm**

- Widely used in hospital psychiatric wards, prisons & police stations
- Prevents surprise attacks or collisions
- Ensures staff, patient and inmate safety
- 3mm Shatterproof Polycarbonate face withstands repeated blows
- High heat resistance (240-degrees)
- Rigid steel mounting ring bolts to ceiling preventing removal
- High density foam insert included for increased strength
- Vacuum metalised coating Gives the brightest sharpest reflection

## **Specification**

| SKU              | M17571DI |
|------------------|----------|
| Diameter         | 450mm    |
| Viewing Distance | 5 metres |