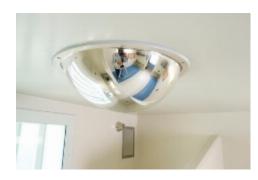

## Polycarbonate Ceiling Dome Mirror - 600mm

## **Polycarbonate Ceiling Dome Mirror - 600mm**

- Widely used in hospital psychiatric wards, prisons & police stations
- Prevents surprise attacks or collisions
- Ensures staff, patient and inmate safety
- 3mm Shatterproof Polycarbonate face withstands repeated blows
- High heat resistance (240-degrees)
- Rigid steel mounting ring bolts to ceiling preventing removal
- High density foam insert included for increased strength
- Vacuum metalised coating Gives the brightest sharpest reflection

## **Specification**

| SKU              | M17585DI |
|------------------|----------|
| Diameter         | 600mm    |
| Viewing Distance | 7 metres |