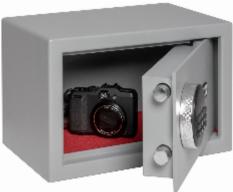

## Micro Vault 1 - Electronic

## Micro Vault 1 - Electronic

- £1,000 overnight cash cover (£10,000 valuables)
- The body is made from a 2mm electrically welded solid steel with a 5mm thick door
- With twin 20mm hardened steel locking bolts
- Electronic lock with LED display
- Locking is via a motorised lock 4 x AA batteries included
- Manual override key with key cover
- Concealed internal hinges
- 8 litre capacity
- Interior carpet protects valuables from damage
- Finished in a powder-coated grey colour RAL7001
- Insurance ratings may change depending on location, please check with your underwriters