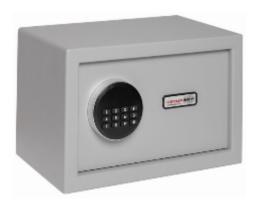

## Micro Vault 1 - Electronic

## Micro Vault 1 - Electronic

- £1,000 overnight cash cover (£10,000 valuables)
- The body is made from a 2mm electrically welded solid steel with a 5mm thick door
- With twin 20mm hardened steel locking bolts
- Electronic lock with LED display
- Locking is via a motorised lock 4 x AA batteries included
- Manual override key with key cover
- Concealed internal hinges
- 8 litre capacity
- Interior carpet protects valuables from damage
- Finished in a powder-coated grey colour RAL7001
- Insurance ratings may change depending on location, please check with your underwriters