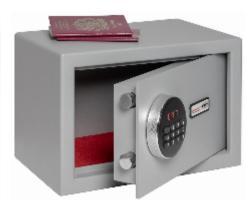

## Micro Vault 1 - Electronic

## Micro Vault 1 - Electronic

- £1,000 overnight cash cover (£10,000 valuables)
- The body is made from a 2mm electrically welded solid steel with a 5mm thick door
- With twin 20mm hardened steel locking bolts
- Electronic lock with LED display
- Locking is via a motorised lock 4 x AA batteries included
- Manual override key with key cover
- Concealed internal hinges
- 8 litre capacity
- Interior carpet protects valuables from damage
- Finished in a powder-coated grey colour RAL7001
- Insurance ratings may change depending on location, please check with your underwriters