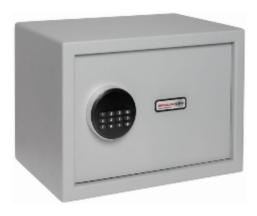

## Micro Vault 2 - Electronic

## Micro Vault 2 - Electronic

- £1,000 overnight cash cover (£10,000 valuables)
- The body is made from a 2mm electrically welded solid steel with a 5mm thick door
- With twin 20mm hardened steel locking bolts
- Electronic lock with LED display
- Locking is via a motorised lock 4 x AA batteries included
- Manual override key with key cover
- Concealed internal hinges
- 16 litre capacity
- Fits A4 size documents
- Removable internal shelf
- Interior carpet protects valuables from damage
- Finished in a powder-coated grey colour RAL7001
- Insurance ratings may change depending on location, please check with your underwriters