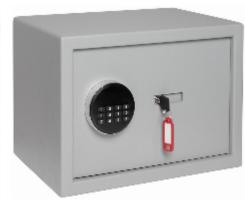

## Micro Vault 2 - Electronic

## Micro Vault 2 - Electronic

- £1,000 overnight cash cover (£10,000 valuables)
- The body is made from a 2mm electrically welded solid steel with a 5mm thick door
- With twin 20mm hardened steel locking bolts
- Electronic lock with LED display
- Locking is via a motorised lock 4 x AA batteries included
- Manual override key with key cover
- Concealed internal hinges
- 16 litre capacity
- Fits A4 size documents
- Removable internal shelf
- Interior carpet protects valuables from damage
- Finished in a powder-coated grey colour RAL7001
- Insurance ratings may change depending on location, please check with your underwriters