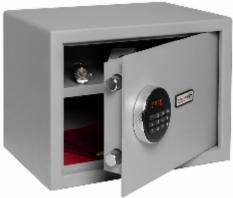

## Micro Vault 2 - Electronic

## Micro Vault 2 - Electronic

- £1,000 overnight cash cover (£10,000 valuables)
- The body is made from a 2mm electrically welded solid steel with a 5mm thick door
- With twin 20mm hardened steel locking bolts
- Electronic lock with LED display
- Locking is via a motorised lock 4 x AA batteries included
- Manual override key with key cover
- Concealed internal hinges
- 16 litre capacity
- Fits A4 size documents
- Removable internal shelf
- Interior carpet protects valuables from damage
- Finished in a powder-coated grey colour RAL7001
- Insurance ratings may change depending on location, please check with your underwriters