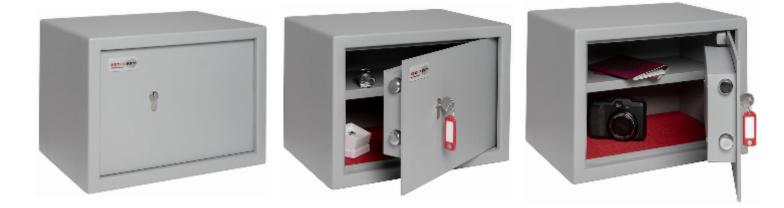

## Micro Vault 2 - Key Lock

## Micro Vault 2 - Key Lock

- £1,000 overnight cash cover (£10,000 valuables)
- The body is made from a 2mm electrically welded solid steel with a 5mm thick door
- With twin 20mm hardened steel locking bolts
- User-friendly key lock
- Concealed internal hinges
- 16 litre capacity
- Fits A4 size documents
- Removable internal shelf
- Interior carpet protects valuables from damage
- Finished in a powder-coated grey colour RAL7001
- Insurance ratings may change depending on location, Please check with your underwriters