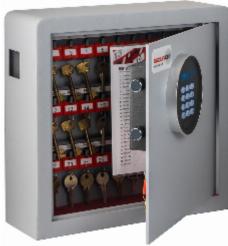

## **Key Cabinet Electronic 38**

- Fitted with a slimline (16mm depth) matt electronic keypad with LED display
- A deposit aperture (43mm x 43mm) allows for key deposit
- A spring hinge door ensure effortless opening
- In a stylish light grey paint finish with red carpeted base and an interior LED light as standard
- The steel body measures 2mm with a 5mm door, twin bolts at 18mm