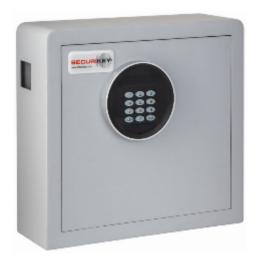

## **Electronic Key Cabinet 38 with Deposit**

## **Key Cabinet Electronic 38**

- Fitted with a slimline (16mm depth) matt electronic keypad with LED display
- A deposit aperture (43mm x 43mm) allows for key deposit
- A spring hinge door ensure effortless opening
- In a stylish light grey paint finish with red carpeted base and an interior LED light as standard
- The steel body measures 2mm with a 5mm door, twin bolts at 18mm