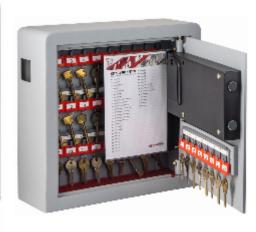

## **Key Cabinet Electronic 38**

- Fitted with a slimline (16mm depth) matt electronic keypad with LED display
- A deposit aperture (43mm x 43mm) allows for key deposit
- A spring hinge door ensure effortless opening
- In a stylish light grey paint finish with red carpeted base and an interior LED light as standard
- The steel body measures 2mm with a 5mm door, twin bolts at 18mm