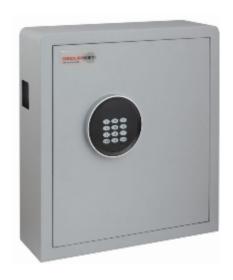

## **Electronic Key Cabinet 70 with Deposit**

## **Electronic Key Cabinet 70 with Deposit**

- Fitted with a slimline (16mm depth) matt keypad with LED display
- A deposit aperture (43mm x 43mm) allows for key deposit
- A spring hinge door ensure effortless opening of the handle-free door
- In a stylish light grey paint finish with carpeted base and an interior LED light as standard
- The steel body measures 2mm with a 5mm door and twin bolts at 18mm