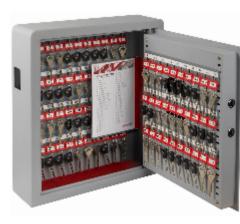

## **Electronic Key Cabinet 70 with Deposit**

- Fitted with a slimline (16mm depth) matt keypad with LED display
- A deposit aperture (43mm x 43mm) allows for key deposit
- A spring hinge door ensure effortless opening of the handle-free door
- In a stylish light grey paint finish with carpeted base and an interior LED light as standard
- The steel body measures 2mm with a 5mm door and twin bolts at 18mm