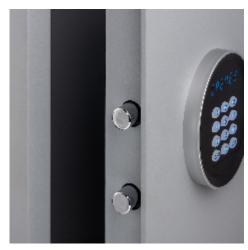

## **Electronic Key Cabinet 120 with Deposit**

- Fitted with a slimline (16mm depth) matt keypad with LED display
- A deposit aperture (43mm x 43mm) allows for key deposit
- A spring hinge door ensure effortless opening
- In a stylish light grey paint finish with carpeted base and an interior LED light as standard
- The steel body measures 2mm with a 5mm door, twin bolts at 18mm