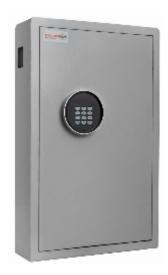

## **Electronic Key Cabinet 120 with Deposit**

## **Electronic Key Cabinet 120 with Deposit**

- Fitted with a slimline (16mm depth) matt keypad with LED display
- A deposit aperture (43mm x 43mm) allows for key deposit
- A spring hinge door ensure effortless opening
- In a stylish light grey paint finish with carpeted base and an interior LED light as standard
- The steel body measures 2mm with a 5mm door, twin bolts at 18mm