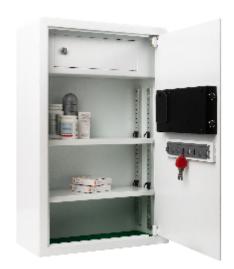

## **Medicine Cabinet 200D Electronic**

- For the safekeeping of controlled drugs/medicines
- A spring hinged door allows for easy access
- Easy clean gloss white external paint finish with option of a Green Cross sticker
- Slimline (16mm depth) matt keypad with LED display
- Electronic lock with override key
- · 2mm solid steel electrically welded body with 5mm thick door fitted with twin locking bolts
- Internal dimensions (excluding internal compartment) W390mm x H515mm x D150mm
- Suitable for wall mounting. Bolts supplied
- Supplied with two shelves with internal clips to allow for easy adjustment
- Internal features include LED light and green carpeted base
- Lockable internal compartment measures H145mm x W390mm x D150mm
- 8 hook hookbar fitted to the inside of door