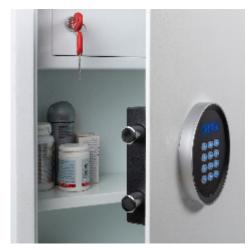

## **Medicine Cabinet 200D Electronic**

- For the safekeeping of controlled drugs/medicines
- A spring hinged door allows for easy access
- Easy clean gloss white external paint finish with option of a Green Cross sticker
- Slimline (16mm depth) matt keypad with LED display
- Electronic lock with override key
- · 2mm solid steel electrically welded body with 5mm thick door fitted with twin locking bolts
- Internal dimensions (excluding internal compartment) W390mm x H515mm x D150mm
- Suitable for wall mounting. Bolts supplied
- Supplied with two shelves with internal clips to allow for easy adjustment
- Internal features include LED light and green carpeted base
- Lockable internal compartment measures H145mm x W390mm x D150mm
- 8 hook hookbar fitted to the inside of door