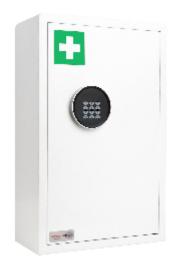

## **Medicine Cabinet 200D Electronic**

- For the safekeeping of controlled drugs/medicines
- A spring hinged door allows for easy access
- Easy clean gloss white external paint finish with option of a Green Cross sticker
- Slimline (16mm depth) matt keypad with LED display
- Electronic lock with override key
- · 2mm solid steel electrically welded body with 5mm thick door fitted with twin locking bolts
- Internal dimensions (excluding internal compartment) W390mm x H515mm x D150mm
- Suitable for wall mounting. Bolts supplied
- Supplied with two shelves with internal clips to allow for easy adjustment
- Internal features include LED light and green carpeted base
- Lockable internal compartment measures H145mm x W390mm x D150mm
- 8 hook hookbar fitted to the inside of door