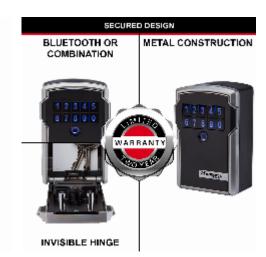

## Master Lock 5441EUREC Bluetooth Key Lock Box

## **5441EUREC Bluetooth Key Lock Box**

- Ideal for use in business applications working with many locks and many users
- Access gained by using your Smartphone
- Backup access using numeric code on lock keypad
- Share access with others temporary or permanent
- Schedule access now or in the future by choosing from suggested time range
- Master Lock® Vault Enterprise IOS or Android app to control access
- For security reasons, the lock box does not unlock if the synchronized phone is not within Bluetooth range
- Use your smartphone to unlock wireless lock box or enter numerical code on lock keypad for easy backup without smartphone
- Monitor activity, and receive tamper and low-battery alerts
- Low battery notification
- Battery (CR123A) is easily replaced
- Includes mounting hardware for easy installation
- Large storage capacity for keys and access cards
- Weather resistant up to -40°