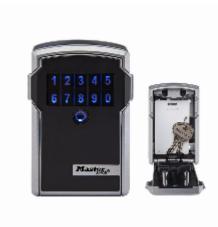

## Master Lock 5441EUREC Bluetooth Key Lock Box

## **5441EUREC Bluetooth Key Lock Box**

- Ideal for use in business applications working with many locks and many users
- Access gained by using your Smartphone
- Backup access using numeric code on lock keypad
- Share access with others temporary or permanent
- Schedule access now or in the future by choosing from suggested time range
- Master Lock® Vault Enterprise IOS or Android app to control access
- For security reasons, the lock box does not unlock if the synchronized phone is not within Bluetooth range
- Use your smartphone to unlock wireless lock box or enter numerical code on lock keypad for easy backup without smartphone
- Monitor activity, and receive tamper and low-battery alerts
- Low battery notification
- Battery (CR123A) is easily replaced
- Includes mounting hardware for easy installation
- Large storage capacity for keys and access cards
- Weather resistant up to -40°