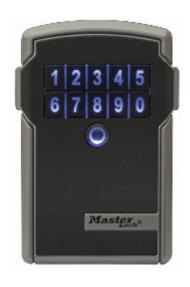

## Master Lock 5441EUREC Bluetooth Key Lock Box

## **5441EUREC Bluetooth Key Lock Box**

- Ideal for use in business applications working with many locks and many users
- Access gained by using your Smartphone
- Backup access using numeric code on lock keypad
- Share access with others temporary or permanent
- Schedule access now or in the future by choosing from suggested time range
- Master Lock® Vault Enterprise IOS or Android app to control access
- For security reasons, the lock box does not unlock if the synchronized phone is not within Bluetooth range
- Use your smartphone to unlock wireless lock box or enter numerical code on lock keypad for easy backup without smartphone
- Monitor activity, and receive tamper and low-battery alerts
- Low battery notification
- Battery (CR123A) is easily replaced
- Includes mounting hardware for easy installation
- Large storage capacity for keys and access cards
- Weather resistant up to -40°