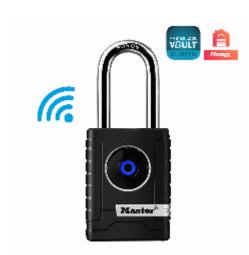

## 4401EURLHEC Bluetooth Outdoor Padlock

- Ideal for use in business applications working with many locks and many users
- Use your Smartphone to open and manage your lock with the Master Lock® Vault Enterprise app
- Master Lock® Vault Enterprise IOS or Android app to control access
- Corrosion resistant Zinc body with Boron Carbide shackle
- Share access with others temporary or permanent
- Low battery notification and reminders on padlock and in app
- Battery (CR) is easily replaced
- Battery jump allows for temporary access if battery dies while locked
- Enter the directional back-up code for easy backup without smartphone