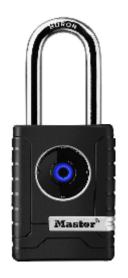

## 4401EURLHEC Bluetooth Outdoor Padlock

- Ideal for use in business applications working with many locks and many users
- Use your Smartphone to open and manage your lock with the Master Lock® Vault Enterprise app
- Master Lock® Vault Enterprise IOS or Android app to control access
- Corrosion resistant Zinc body with Boron Carbide shackle
- Share access with others temporary or permanent
- Low battery notification and reminders on padlock and in app
- Battery (CR) is easily replaced
- Battery jump allows for temporary access if battery dies while locked
- Enter the directional back-up code for easy backup without smartphone