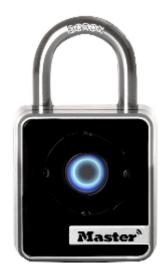

## 4400EUREC Bluetooth Indoor Padlock

- Ideal for use in business applications working with many locks and many users
- Use your Smartphone to open and manage your lock with the Master Lock® Vault Enterprise app
- Master Lock® Vault Enterprise IOS or Android app to control access
- Share access with others temporary or permanent
- Low battery notification and reminders on padlock and in app
- Battery (CR2450) is easily replaced
- Battery jump allows for temporary access if battery dies while locked

## **Specification**

| SKU                          | 4400EURC |
|------------------------------|----------|
| Shackle Diameter             | 7mm      |
| Vertical Shackle Clearance   | 22mm     |
| Horizontal Shackle Clearance | 20mm     |