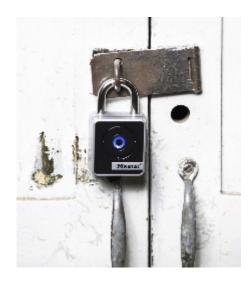

## 4400EUREC Bluetooth Indoor Padlock

- Ideal for use in business applications working with many locks and many users
- Use your Smartphone to open and manage your lock with the Master Lock® Vault Enterprise app
- Master Lock® Vault Enterprise IOS or Android app to control access
- Share access with others temporary or permanent
- Low battery notification and reminders on padlock and in app
- Battery (CR2450) is easily replaced
- Battery jump allows for temporary access if battery dies while locked