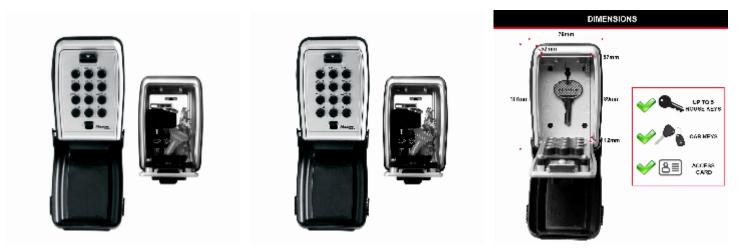

## Specification

| SKU                         | 5423EURD        |
|-----------------------------|-----------------|
| Internal Dimensions (H*W*D) |                 |
| External Dimensions (H*W*D) | 117 * 79 * 52mm |