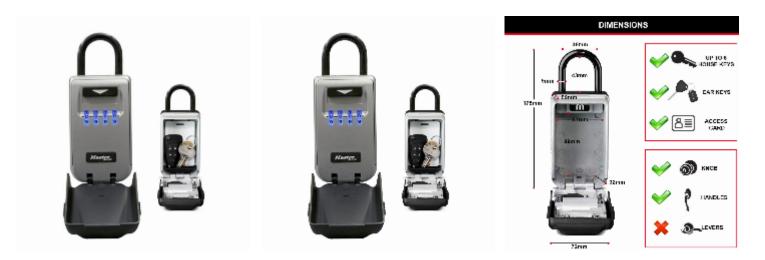

## Specification

| ѕки                         | 5424EURD        |
|-----------------------------|-----------------|
| Internal Dimensions (H*W*D) |                 |
| External Dimensions (H*W*D) | 175 * 72 * 52mm |