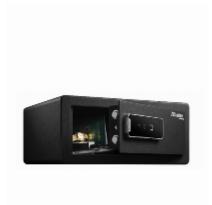

## **Biometric Safe LX110BEURHRO**

- Built to provide theft protection to personal items (cheque books, banknotes, jewellery, laptops etc.)
- Solid steel door and body offers more protection against attacks
- Large capacity 25.4 litres
- 2 motorised bolts and concealed hinges offers more protection against prying attempts
- Stores up to 30 fingerprints with no memorisation required
- Includes 2 override keys, low-battery jump kit so never get locked out of the safe
- Carpeted floor to protect the valuables from scratches (screens, watches...)
- Interior Light
- Increased security can be bolted down (bolt-down hardware included)
- Works with 4 AA alkaline batteries (not included)

## **Specification**

| SKU                         | SML-LX-110BEURHRO |
|-----------------------------|-------------------|
| Volume                      | 25.4 litres       |
| Internal Dimensions (H*W*D) | 192 * 427 * 310mm |
| External Dimensions (H*W*D) | 195 * 430 * 370mm |