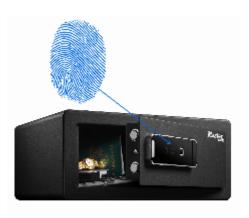

## **Biometric Safe LX110BEURHRO**

- Built to provide theft protection to personal items (cheque books, banknotes, jewellery, laptops etc.)
- Solid steel door and body offers more protection against attacks
- Large capacity 25.4 litres
- 2 motorised bolts and concealed hinges offers more protection against prying attempts
- Stores up to 30 fingerprints with no memorisation required
- Includes 2 override keys, low-battery jump kit so never get locked out of the safe
- Carpeted floor to protect the valuables from scratches (screens, watches...)
- Interior Light
- Increased security can be bolted down (bolt-down hardware included)
- Works with 4 AA alkaline batteries (not included)