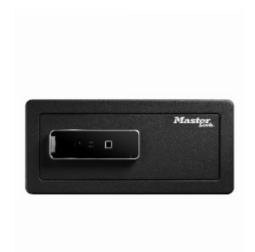

## **Master Lock Biometric Safe LX110BEURHRO**

## **Biometric Safe LX110BEURHRO**

- Built to provide theft protection to personal items (cheque books, banknotes, jewellery, laptops etc.)
- Solid steel door and body offers more protection against attacks
- Large capacity 25.4 litres
- 2 motorised bolts and concealed hinges offers more protection against prying attempts
- Stores up to 30 fingerprints with no memorisation required
- Includes 2 override keys, low-battery jump kit so never get locked out of the safe
- Carpeted floor to protect the valuables from scratches (screens, watches...)
- Interior Light
- Increased security can be bolted down (bolt-down hardware included)
- Works with 4 AA alkaline batteries (not included)