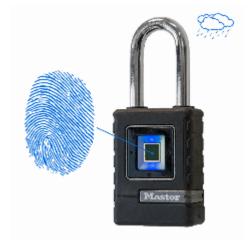

## **Outdoor Biometric Padlock 4901EURDLHCC**

- Biometric access for personalised security your finger is the key
- Supports up to 10 fingerprints for multi-user access
- Backup access using directional code on lock keypad
- 2-piece weather cover for maximum outdoor protection
- Light indicators identify key notifications fingerprint acceptance, low battery alerts
- Comes with easy to replace CR2 battery
- Battery jump allows for temporary access if battery dies while locked