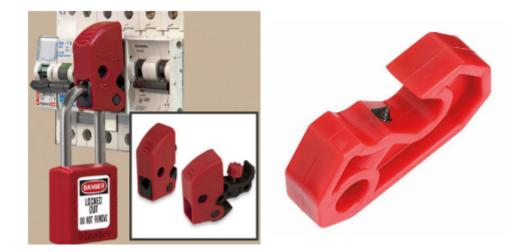

## 2394S Universal Miniature Circuit Breaker Lockout

## S2394 Universal Miniature Circuit Breaker Lockout

- Miniature Circuit Breaker Lockout Device
- Locks virtually all miniature ISO/DIN circuit breakers throughout the world
- Thumb turn dial screw for easy attachment no tools required!
- Dial is inaccessible in the locked position to prevent removal
- Safety padlock can be applied horizontally or vertically
- Can be mounted side-by-side on adjacent miniature circuit breakers
- Durable thermoplastic material is chemical resistant and performs effectively in extreme environments
- Works with all Master Lock and American Lock safety padlocks and lockout hasps