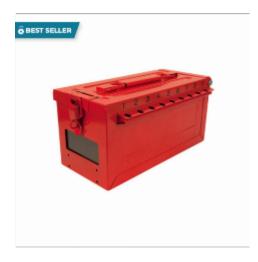

## **600S Red Group Lockout Box With Window**

- 430-grade stainless steel construction maximizes corrosion resistance
- Clear, impact-resistant window provides visibility to secured keys
- 18 numbered lockout holes for easy identification
- Latch with lock hole on front for operations lock
- Flanged design on sides offers easy application of locks
- Gasketed key slot to drop keys into removable cup
- Drain holes on bottom to limit liquids from accumulating inside
- Stackable design facilitates storage and simplifies transporting multiple boxes
- Replacement removable key cups available