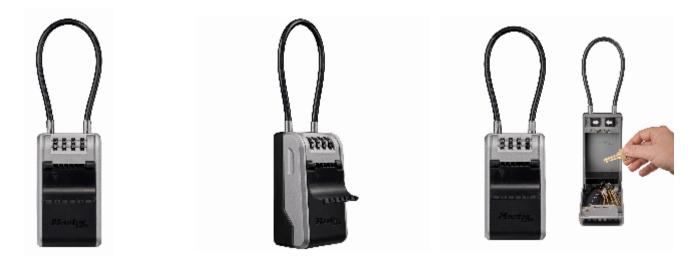

## MASTER LOCK 5482EURD SELECT ACCESS KEY SAFE - with flexible cable shackle

Ideal to store, protect and share keys for Construction Sites, Small Businesses, Home Care Service

- Solid construction with resistant metal body-Better resistance to different type of attacks
- Increased storage capacity Up to x2,5 capacity\*–Enables secure storage up to 10 keys (key fobs, cards and large keys)
- 4-dial set-your-own combination-Keyless convenience more than 10,000 possible combinations
- Large and spaced dials with easy-to-read digits-Easy to use, turn and read
- Flexible cable 34 cm x Ø 8 mm-For use in more locations, cable is easy to attach everywhere
- Side handles "Pull to Open" opening-Easy opening of the front door with one hand
- Plastic full front weather cover-Protects the Select Access from the elements and offers more discretion