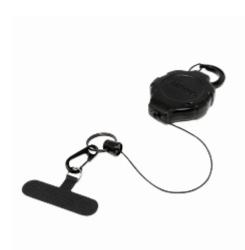

## Phone Tether RATCH-IT Key Reel - 1200mm Kevlar ® Cord -Karabiner

## Ratch-IT Retractor that locks at 11cm intervals. Phone Teather

- Rugged black polycarbonate body with stainless steel 300 series spring.
- · Lock out for freedom of movement
- 900mm Kevlar ® Cord
- A simple tug engages or releases the retractor
- Built to last 10x longer for continuous use
- 225 grams retraction force
- Keep your phone attached to you at work, in crowded areas, and during activities!
- Prevent your phone from falling out of pockets, between car and airplane seats.
- Easy-to-use single hand operation
- Unique Ratch-It retractable system provides the right amount of retractable cord slack in 5" increments during use while allowing for easy cord return when no longer needed.
- Includes black split ring, attached black mini carabiner clip, and a universal cell phone anchor that slides between the phone and its case.
- Will not block the charging port or interfere with phone while in use