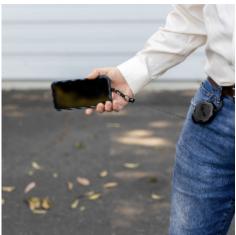

## Ratch-IT Retractor that locks at 11cm intervals. Phone Teather

- Rugged black polycarbonate body with stainless steel 300 series spring.
- · Lock out for freedom of movement
- 900mm Kevlar ® Cord
- A simple tug engages or releases the retractor
- Built to last 10x longer for continuous use
- 225 grams retraction force
- Keep your phone attached to you at work, in crowded areas, and during activities!
- Prevent your phone from falling out of pockets, between car and airplane seats.
- Easy-to-use single hand operation
- Unique Ratch-It retractable system provides the right amount of retractable cord slack in 5" increments during use while allowing for easy cord return when no longer needed.
- Includes black split ring, attached black mini carabiner clip, and a universal cell phone anchor that slides between the phone and its case.
- Will not block the charging port or interfere with phone while in use