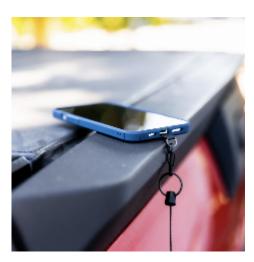

## Ratch-IT Retractor that locks at 11cm intervals. Phone Teather

- Rugged black polycarbonate body with stainless steel 300 series spring.
- · Lock out for freedom of movement
- 900mm Kevlar ® Cord
- A simple tug engages or releases the retractor
- Built to last 10x longer for continuous use
- 225 grams retraction force
- Keep your phone attached to you at work, in crowded areas, and during activities!
- Prevent your phone from falling out of pockets, between car and airplane seats.
- Easy-to-use single hand operation
- Unique Ratch-It retractable system provides the right amount of retractable cord slack in 5" increments during use while allowing for easy cord return when no longer needed.
- Includes black split ring, attached black mini carabiner clip, and a universal cell phone anchor that slides between the phone and its case.
- Will not block the charging port or interfere with phone while in use