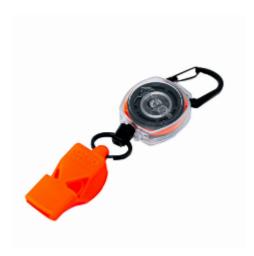

## Whistle Safe Premium LOUD Fox40 Whistle & Retractor

Feel safe and secure with our Whistle Safe, your ultimate personal safety device. This Open-Carry emergency whistle and retractable keychain combo are designed to protect you against predators and possible threats.

- Helps protect you or your loved ones while walking, parking, or getting in your car alone
- Easy-to-Use carabiner clip for belt loops and backpacks
- Premium LOUD Fox40 whistle is always within reach and never lost
- Whistle with a sound that can be heard up to a mile away
- Clear body with Orange cord
- Perfect for people of all ages
- A safety product version of our proven Sidekick Retractable Keychain