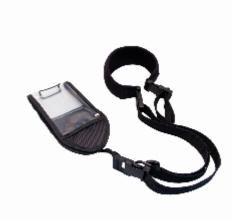

## **TTS-32 Tech Tether Sling**

## TACKLE TECH-TETHER MOBILE HANDHELD COMPUTER SCANNER HOLSTER

Ensure Your devices stay with your workers and not lost, damaged or for sale on the internet! The TECH-TETHER™ System is an easy to use device jacket with retractable tether and padded sling. It attaches your device to its user so it isn't left behind. It is comfortable to wear even while driving and climbing ladders. Proven Key-Bak® retractable tether technology allows full range of motion and a two point attachment system keeps the device close to the body when not in use

- Prevent workers from losing track of expensive mobile computers
- Fits Most popular Mobile Computers wih and without protective case
- Comfortable, wearable sling offers a full range of motion for maximum productivity
- Device easily removed from Jacket for charging or untethered use when necessary