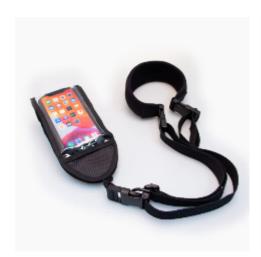

## **TTS-32 Tech Tether Sling**

## TACKLE TECH-TETHER MOBILE HANDHELD COMPUTER SCANNER HOLSTER

Ensure Your devices stay with your workers and not lost, damaged or for sale on the internet! The TECH-TETHER™ System is an easy to use device jacket with retractable tether and padded sling. It attaches your device to its user so it isn't left behind. It is comfortable to wear even while driving and climbing ladders. Proven Key-Bak® retractable tether technology allows full range of motion and a two point attachment system keeps the device close to the body when not in use

- Prevent workers from losing track of expensive mobile computers
- Fits Most popular Mobile Computers wih and without protective case
- Comfortable, wearable sling offers a full range of motion for maximum productivity
- Device easily removed from Jacket for charging or untethered use when necessary