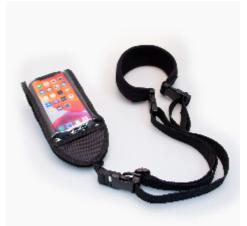

## **TTS-32 Tech Tether Sling**

## TACKLE TECH-TETHER MOBILE HANDHELD COMPUTER SCANNER HOLSTER

Ensure Your devices stay with your workers and not lost, damaged or for sale on the internet! The TECH-TETHER™ System is an easy to use device jacket with retractable tether and padded sling. It attaches your device to its user so it isn't left behind. It is comfortable to wear even while driving and climbing ladders. Proven Key-Bak® retractable tether technology allows full range of motion and a two point attachment system keeps the device close to the body when not in use

- Prevent workers from losing track of expensive mobile computers
- Fits Most popular Mobile Computers wih and without protective case
- Comfortable, wearable sling offers a full range of motion for maximum productivity
- Device easily removed from Jacket for charging or untethered use when necessary